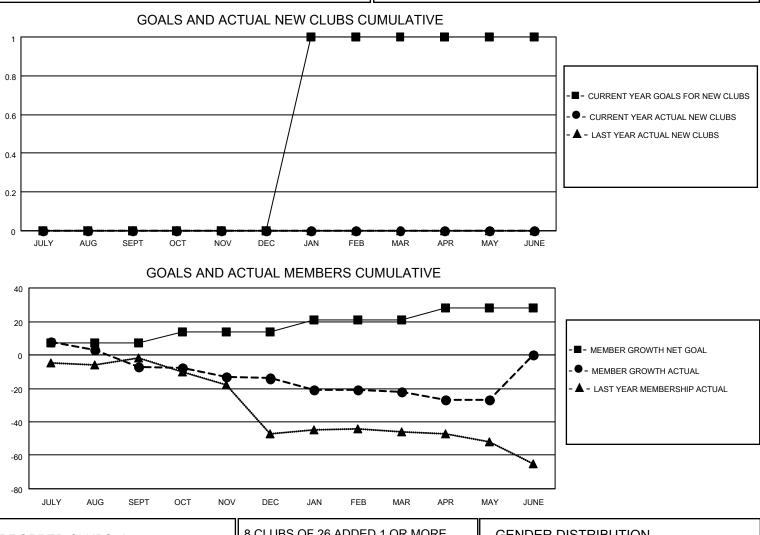

## LOCATION MARYLAND

District 22 A

Results as of: 5/31/2021

| Clubs                 |               |           |               | Members               |                        |                         |                                                    |  |
|-----------------------|---------------|-----------|---------------|-----------------------|------------------------|-------------------------|----------------------------------------------------|--|
| RESULTS FOR 2020-2021 |               |           |               | RESULTS FOR 2020-2021 |                        |                         |                                                    |  |
| QUARTER               | NEW CLUB GOAL | NEW CLUBS | DROPPED CLUBS | QUARTER MEM           | BER GROWTH NET<br>GOAL | MEMBER GROWTH<br>ACTUAL | DROPPED<br>MEMBERS ACTUAL<br>(including transfers) |  |
| JULY/AUG/SEPT         | 0             | 0         | 0             | JULY/AUG/SEPT         | 7                      | 20                      | 22                                                 |  |
| OCT/NOV/DEC           | 0             | 0         | 0             | OCT/NOV/DEC           | 7                      | 4                       | 11                                                 |  |
| JAN/FEB/MAR           | 1             | 0         | 0             | JAN/FEB/MAR           | 7                      | 4                       | 12                                                 |  |
| APR/MAY/JUNE          | 0             | 0         | 0             | APR/MAY/JUNE          | 7                      | 3                       | 8                                                  |  |

| DROPPED CLUBS: 0 |    | 8 CLUBS OF 26 ADDED 1 OR MORE<br>NEW MEMBERS | GENDER DISTRIBUTION<br>MALE 399 (63.13%)                                |              |     |
|------------------|----|----------------------------------------------|-------------------------------------------------------------------------|--------------|-----|
| DROPPED MEMBERS  |    |                                              | FEMALE                                                                  | 233 (36.87%) |     |
| DECEASED         | 12 | CLICK HERE FOR CUMULATIVE                    | TOTAL FAMILY UNIT MEMBERS 107   FAMILY MEMBERS PAYING HALF 54   DUES 54 |              | 107 |
| CLUB CANCELLED   | 0  | MEMBERSHIP DATA                              |                                                                         |              | 54  |
| OTHER            | 41 |                                              |                                                                         |              | 54  |
| TOTAL            | 53 |                                              |                                                                         |              |     |
|                  |    |                                              |                                                                         | _            |     |